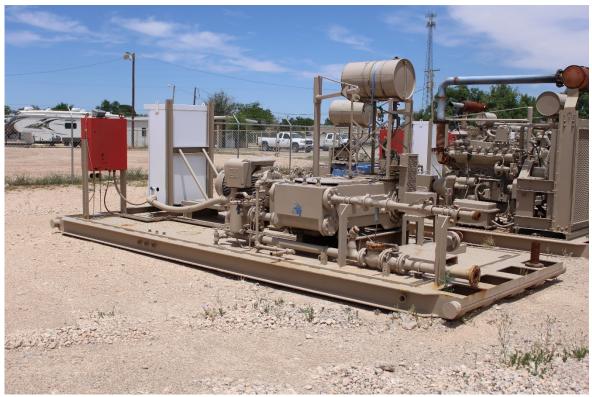

## 2.3. Item 8: Jet Pump Package, 200HP Electric Motor, Warm Weather Design

- 200HP Electric drive motor
- W/200 Triplex pump with appropriate T.C plungers, set up for 300 pump RPM.
- Aluminum bronze fluid end with stainless steel stuffing boxes
- Force feed plunger lubrication system with 30 Gal day tank and crankcase splash lubrication system.
- Falk gear reducer and couplings.
- 200HP VFD with shutdowns for: discharge pressure, suction pressure, pump and lubricator oil level kills.
- Discharge manifold complete with flow meters, pressure gauge, block valve, and pressure safety valve.
- Suction manifold with duplex strainer and chemical injection ports.
- Thermostat controlled catalytic heater.
- Skid with approximate size 8'6" x 20', consisting of the following:
- Oilfield type skid fully decked with grating.
- Full containment