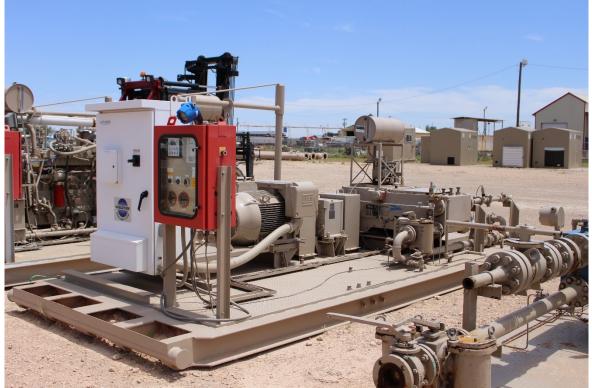

## 2.3. Item 8: Jet Pump Package, 200HP Electric Motor, Warm Weather Design

- 200HP Electric drive motor
- W/200 Triplex pump with appropriate T.C plungers, set up for 300 pump RPM.
- Aluminum bronze fluid end with stainless steel stuffing boxes
- Force feed plunger lubrication system with 30 Gal day tank and crankcase splash lubrication system.
- Falk gear reducer and couplings.
- 200HP VFD with shutdowns for: discharge pressure, suction pressure, pump and lubricator oil level kills.
- Discharge manifold complete with flow meters, pressure gauge, block valve, and pressure safety valve.
- Suction manifold with duplex strainer and chemical injection ports.
- Thermostat controlled catalytic heater.
- Skid with approximate size 8'6" x 20', consisting of the following:
- Oilfield type skid fully decked with grating.
- Full containment