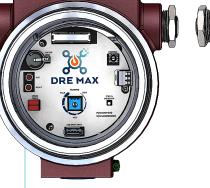

#### **FEATURES**

- Fault detection of 4-20mA analog input.
- Quick connectors for ease of installation.
- Status LED for troubleshooting

#### POWER

12VDC or 24VDC @2 amps

#### INPUT

- 4-20mA input from high-pressure flow meter
- 4-20mA input from low-pressure flow meter

### OUTPUT

- · 4-20mA output to control blower
- VFD Isolated dry contact for alarm output