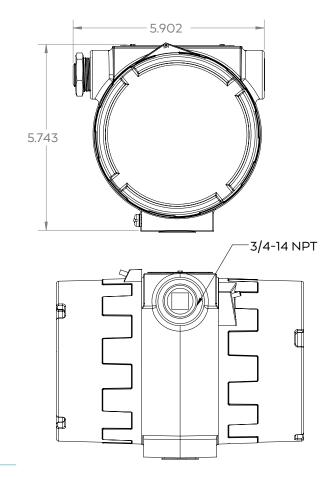

| 12 OR 24 | 30  | VDC   |
| INPUT POWER CONSUMPTION            |     | 30       |     | MA    |
| LP, HP, ADC2, ADC3 LOAD RESISTANCE |     | 20       |     | Ω     |
| VFD, DAC2, DAC2 OUTPUT CURRENT     | 0   |          | 24  | MA    |
| ALARM OUTPUT VOLTAGE               |     |          | 30  | VDC   |
| ALARM OUTPUT CURRENT               |     |          | 50  | MA    |
| ALARM OUTPUT ON-RESISTANCE         |     |          | 10  | Ω     |
| VFD OUTPUT LOAD RESISTANCE @12VDC  |     |          | 250 | Ω     |
| VFD OUTPUT LOAD RESISTANCE @24VDC  |     |          | 500 | Ω     |
| OPERATING TEMPERATURE              | -40 |          | 60  | °C    |
| WEIGHT                             |     | 7        |     | LB    |

## DIMENSIONAL DRAWING

All units in inches unless noted otherwise





#### **CIMARRON.COM**