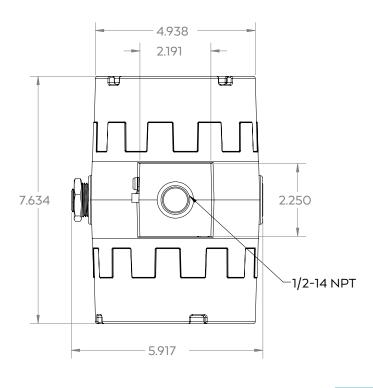

10  | 12 OR 24 | 30  | VDC   |
| INPUT POWER CONSUMPTION            |     | 30       |     | MA    |
| LP, HP, ADC2, ADC3 LOAD RESISTANCE |     | 20       |     | Ω     |
| VFD, DAC2, DAC2 OUTPUT CURRENT     | 0   |          | 24  | MA    |
| ALARM OUTPUT VOLTAGE               |     |          | 30  | VDC   |
| ALARM OUTPUT CURRENT               |     |          | 50  | MA    |
| ALARM OUTPUT ON-RESISTANCE         |     |          | 10  | Ω     |
| VFD OUTPUT LOAD RESISTANCE @12VDC  |     |          | 250 | Ω     |
| VFD OUTPUT LOAD RESISTANCE @24VDC  |     |          | 500 | Ω     |
| OPERATING TEMPERATURE              | -40 |          | 60  | °C    |
| WEIGHT                             |     | 7        |     | LB    |

## DIMENSIONAL DRAWING

All units in inches unless noted otherwise





#### **CIMARRON.COM**