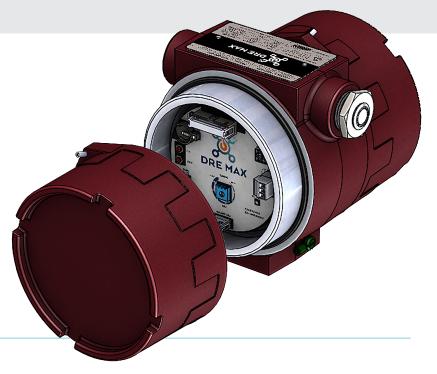

#### Are you getting the most out of your flare?

With DRE-Max<sup>TM</sup> you can trust that you are meeting or exceeding your compliance needs. DRE-Max<sup>TM</sup> uses a proprietary algorithm that uses your preprogrammed gas BTU values, reads gas flow rates from one or two flow transmitters, and adjusts the air from a VFD controlled blower ensuring optimum combustion from your air assisted flare. With a VFD, a flow transmitter, and our DRE-Max<sup>TM</sup> your compliance problems are over.

### MECHANICAL

• Remote mounted to the flare to keep wire runs to a minimum and maintain signal integrity.

FRONT

BACK